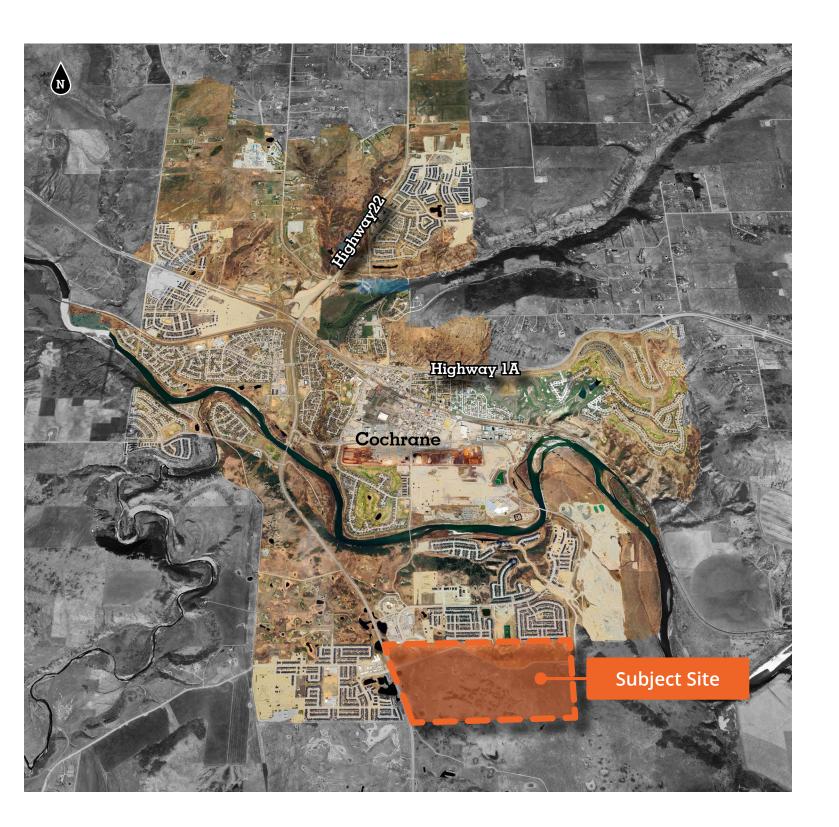

#### Southbow Commercial Development

SE Corner of Cowboy Trail and James Walker Trail, Cochrane, AB

New development coming soon in Southbow Landing community, Cochrane!

Hani Abdelkader Principal 403 232 4321 hani.abdelkader@avisonyoung.com Josh Rahme Principal 403 232 4333 josh.rahme@avisonyoung.com

### **Upcoming Residential Growth & Estimated** Population

Current total population of Cochrane is 35,825 and is expected to grow to 87,000 in the next 25 years. River Heights ASP is going to be home for 25,000 people at full buildout The Southbow is the largest community within the River Heights ASP, which will be home to 7,500 people