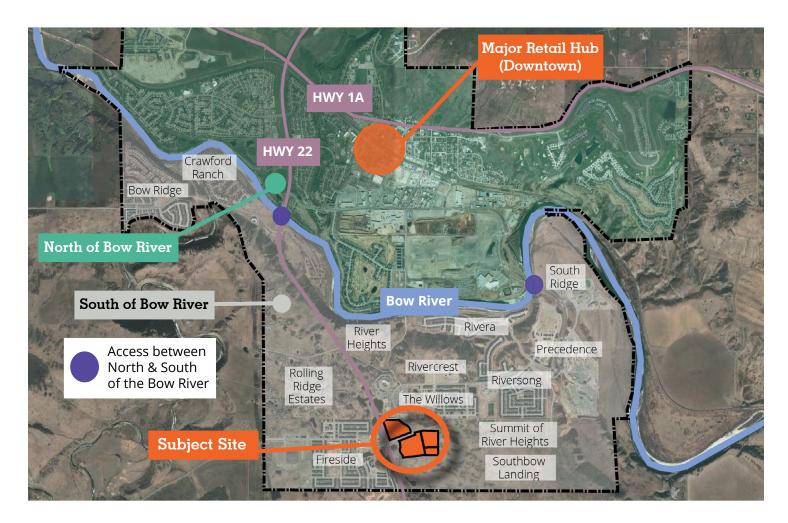

#### Highlights

- The primary shopping center is situated to the north of the Bow River and boasts a wide range of stores
- Big retail tenant like Save-On-Foods, No Frills, Safeway, • Walmart, Winners, Canadian Tire, Shoppers Drug Mart, Sport Chek, Mark's Work Warehouse, Dollarama, Rexall, as well as several fast-food restaurants and automotive service centers.
- The Bow River serves as a natural divide between North and . South Cochrane, offering just two distinct entry points (HWY 22, River Ave, and Bow Bend Way).

### **Upcoming Residential Growth & Estimated** Population

Current total population of Cochrane is 35,825 and is expected to grow to 87,000 in the next 25 years. River Heights ASP is going to be home for 25,000 people at full buildout The Southbow is the largest community within the River Heights ASP, which will be home to 7,500 people