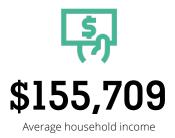

| Particulars |  |
|-------------|--|
| Available:  |  |

| Available:            | Variable                       |
|-----------------------|--------------------------------|
| Additional Rent:      | TBD                            |
| Timing:               | 2027                           |
| Rent:                 | Market                         |
| Parking:              | Ample surface parking          |
| Population:           | 35,825 people                  |
| Southbow Population:  | 7,500 people at full build out |
| Estimated Population: | 87,000 people at 4% annual     |
|                       | growth                         |

## South of Bow River Demographics

35,825 Population

© 2024 Avison Young Commercial Real Estate Services LP. All rights reserved. E. & O.E.: The information contained herein was obtained from sources which we deem reliable and, while thought to be correct, is not guaranteed by Avison Young.