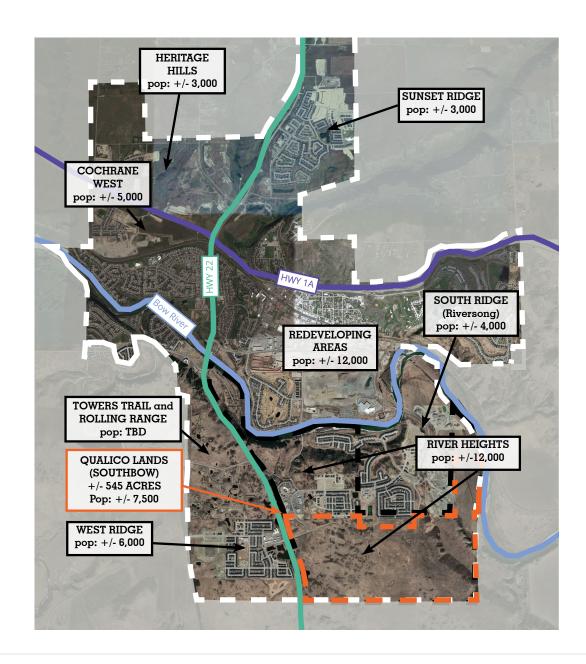

### **Upcoming Residential Growth & Estimated** Population

Current total population of Cochrane is 35,825 and is expected to grow to 87,000 in the next 25 years. River Heights ASP is going to be home for 25,000 people at full buildout The Southbow is the largest community within the River Heights ASP, which will be home to 7,500 people

| Particulars |  |
|-------------|--|
| Available:  |  |

| Available:            | Variable                       |
|-----------------------|--------------------------------|
| Additional Rent:      | TBD                            |
| Timing:               | 2027                           |
| Rent:                 | Market                         |
| Parking:              | Ample surface parking          |
| Population:           | 35,825 people                  |
| Southbow Population:  | 7,500 people at full build out |
| Estimated Population: | 87,000 people at 4% annual     |
|                       | growth                         |