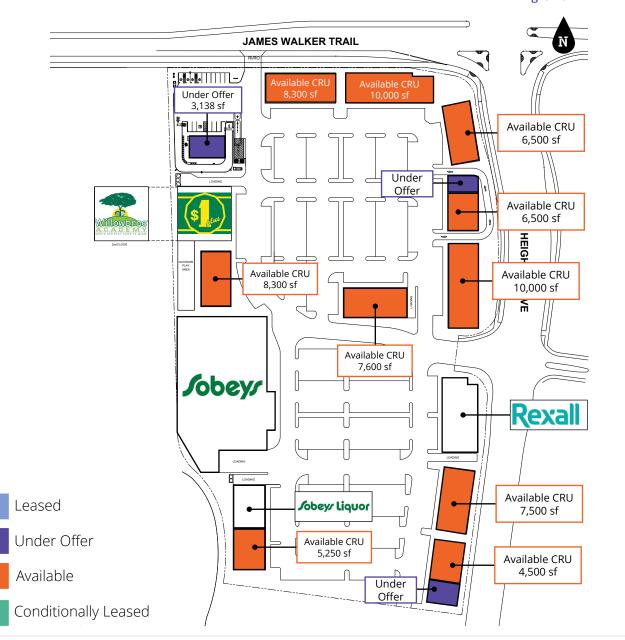

| Particulars |  |
|-------------|--|
| Available:  |  |

| Available:            | Variable                       |
|-----------------------|--------------------------------|
| Additional Rent:      | TBD                            |
| Timing:               | 2027                           |
| Rent:                 | Market                         |
| Parking:              | Ample surface parking          |
| Population:           | 35,825 people                  |
| Southbow Population:  | 7,500 people at full build out |
| Estimated Population: | 87,000 people at 4% annual     |
|                       | growth                         |