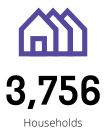

| Particulars |  |
|-------------|--|
| Available:  |  |

| Available:            | Variable                       |
|-----------------------|--------------------------------|
| Additional Rent:      | TBD                            |
| Timing:               | 2027                           |
| Rent:                 | Market                         |
| Parking:              | Ample surface parking          |
| Population:           | 35,825 people                  |
| Southbow Population:  | 7,500 people at full build out |
| Estimated Population: | 87,000 people at 4% annual     |
|                       | growth                         |

## South of Bow River Demographics

35,825 Population

© 2024 Avison Young Commercial Real Estate Services LP. All rights reserved. E. & O.E.: The information contained herein was obtained from sources which we deem reliable and, while thought to be correct, is not guaranteed by Avison Young.